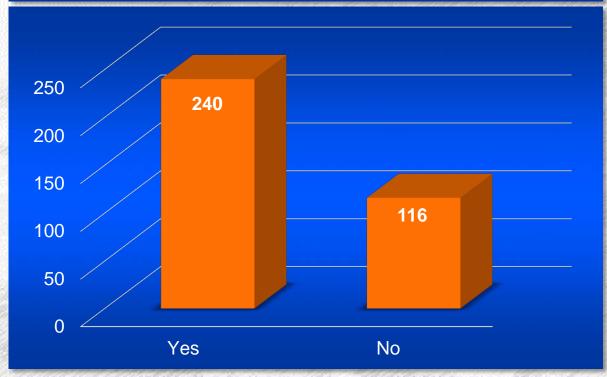

#### Would you recommend LA Waterfront as a visitor destination?

2017 LA Fleet Week Visitor Survey Results, Survey & Data (POLA)

With only eight surveys yielding no response regarding this question, the 299 that said "yes, they would recommend the LA Waterfront as a visitor destination," represents 98% of those surveyed.